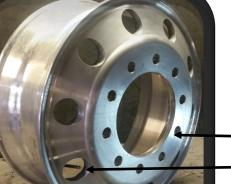

## steer wheels





## 24.5" x 8.25" (285 pcd) USA Foam head AR-304-13-03

As found on Kenworth, Peterbuilt etc

Note – Smaller hole in center
 Note – Std Valve stem can be polished over



## 22.5" x 8.25" (285 pcd) USA Foam head AR-301-13-03

As found on Kenworth, Mack etc

Note – Smaller hole in center
 Note – Std Valve stem can be polished over



## 22.5"x8.25" (335 pcd) Euro Foam head AR-302-13-03

As found on Scania, Mercedes etc

Note – Larger hole in center
Note – Std Valve stem can be polished over



As found on Kenworth, Mack etc



Note – Smaller hole in center

Note – Std Valve stem can be polished over (may need adjusting)