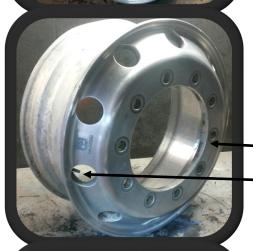

## steer wheels





## 24.5" x 8.25" (285 pcd) USA Foam head AR-304-13-03

As found on Kenworth, Peterbuilt etc

Note – Smaller hole in center
 Note – Std Valve stem can be polished over



## 22.5" x 8.25" (285 pcd) USA Foam head AR-301-13-03

As found on Kenworth, Mack etc

Note – Smaller hole in center
 Note – Std Valve stem can be polished over



## 22.5"x8.25" (335 pcd) Euro Foam head AR-302-13-03

As found on Scania, Mercedes etc

Note – Larger hole in center
Note – Std Valve stem can be polished over



As found on Kenworth, Mack etc



Note – Smaller hole in center

Note – Std Valve stem can be polished over (may need adjusting)