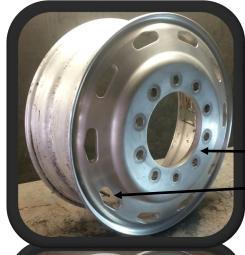

## steer wheels





## 24.5" x 8.25" (285 pcd) USA Foam head AR-304-13-03

As found on Kenworth, Peterbuilt etc

Note – Smaller hole in center
 Note – Std Valve stem can be polished over



## 22.5" x 8.25" (285 pcd) USA Foam head AR-301-13-03

As found on Kenworth, Mack etc

Note – Smaller hole in center
 Note – Std Valve stem can be polished over



## 22.5"x8.25" (335 pcd) Euro Foam head AR-302-13-03

As found on Scania, Mercedes etc

Note – Larger hole in center
Note – Std Valve stem can be polished over



As found on Kenworth, Mack etc



Note – Smaller hole in center

Note – Std Valve stem can be polished over (may need adjusting)